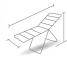

## Caprice

Laundry Drying Frame

## Code:3303

- Pratik kullanım
- Kullanıma hazır tekli şık ambalaj
- · Easy to use
- Tamamı elektrostatik fırınlanmış toz boya Completely electro-static stainless painted
- · Ready to use in stylish single pack