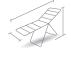

## Caprice K

Laundry Drying Frame

Code:3304

- Tamamı elektrostatik fırınlanmış toz boya
- Kullanıma hazır tekli şık ambalaj
- Easy to use
- · Completely electro-static stainless painted
- Ready to use in stylish single pack

## Caprice

Laundry Drying Frame

## Code:3303

- Pratik kullanım
- Kullanıma hazır tekli şık ambalaj
- · Easy to use
- Tamamı elektrostatik fırınlanmış toz boya Completely electro-static stainless painted
- · Ready to use in stylish single pack