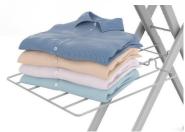

5mm Sünger Atlık 5mm Sponge Holder

5mm A Kalite Keçe 5mm Quality A Felt

Monoblok Tabla Monoblock Surface

- Otomatik kol sayesinde 60-90 cm yükseklik ayarı
- Tamamı elektrostatik fırınlanmış toz boya
- Ütülemeyi kolaylaştıran tasarım
- Yanmaz silikonlu ütülük
- Ütülenmiş çamaşırlar için özel raf

- Automatic height adjustment 60 to 90 cm
- Completely electrostatic stainless paint
- Special design to facilitate ironing
- Special iron rest with incombustible silicon fittings
- Special linen rack