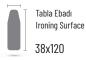

TSE damgalı kablo ve priz (Topraklı priz kullanınız)

TSE stamped cable and socket (Use grounded socket)

Ürün Ebadı Product Diemension 143x38x87

Ambalaj Ebadı Package Diemansion

157x38x7

1 m<sup>3</sup>/Adet 1 m<sup>3</sup>/Units 24