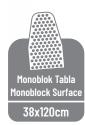

5mm Sünger Atlık 5mm Sponge Holder

5mm A Kalite Keçe 5mm Quality A Felt

Monoblok Tabla Monoblock Surface

- Otomatik kol sayesinde 60-90 cm yükseklik ayarı
- Tamamı elektrostatik fırınlanmış toz boya
- Ütülemeyi kolaylaştıran tasarım
- Yanmaz silikonlu ütülük
- Ütülenmiş çamaşırlar için özel raf