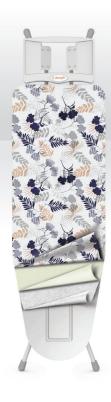

5mm Sünger Atlık 5mm Sponge Holder

5mm A Kalite Keçe 5mm Quality A Felt

Monoblok Tabla Monoblock Surface

- Otomatik kol sayesinde 60-90 cm yükseklik ayarı
- Tamamı elektrostatik fırınlanmış toz boya
- Ütülemeyi kolaylaştıran tasarım
- Yanmaz silikonlu ütülük
- Ütülenmiş çamaşırlar için özel raf

- Automatic height adjustment 60 to 90 cm
- Completely electrostatic stainless paint
- Special design to facilitate ironing
- Special iron rest with incombustible silicon fittings
- Special linen rack