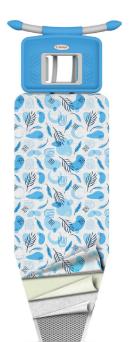

## Linda

Electrical Ironing Board Code:2225

Özel Tasarım Parlak Kumas Special Design Bright Cover

5mm Sünger Atlık 5mm Sponge Holder

5mm A Kalite Keçe

Perfore Tabla Mesh Ironing Surface

- 5mm Quality A Felt

- Otomatik kol sayesinde 60-90 cm yükseklik ayarı
- Tamamı elektrostatik fırınlanmış toz boya
- Buhar kazanı için özel tasarlanmış ütülük
- Ütülemeyi kolaylaştıran tasarım
- Estetik ayak tasarımı
- Isıya dayanıklı ultra geniş plastik ütülük

- Automatic height adjustment 60 to 90 cm
- Completely electrostatic stainless paint
- · Special designed iron rest for steam tank
- Special design to facilitate ironing
- Aesthetic foot design
- Ultra with Special iron rest with incombustible silicon fittings